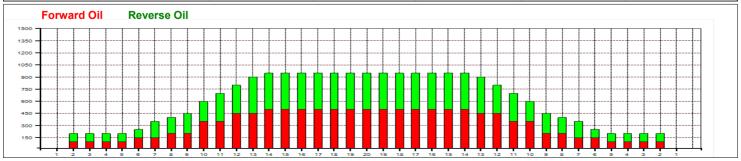

## **BBF 2017**

Oil Pattern Distance: 39 Feet Reverse Brush Drop: 39 Feet Oil Per Board: 50 uL **Forward Oil Total:** 11.9 mL **Reverse Oil Total:** 10.95 mL **Volume Oil Total:** 22.85 mL Forward Boards Crossed: 238 Boards Reverse Boards Crossed: 219 Boards **Total Boards Crossed:** 457 Boards

|   | Start | Stop | Loads | Speed | Crossed | Start | End  | Feet | T.Oil |
|---|-------|------|-------|-------|---------|-------|------|------|-------|
| 1 | 2L    | 2R   | 0     | 22    | 0       | 39.0  | 32.0 | -7.0 | 0     |
| 2 | 13L   | 13R  | 2     | 22    | 30      | 32.0  | 25.8 | -6.2 | 1500  |
| 3 | 11L   | 11R  | 2     | 18    | 38      | 25.8  | 20.7 | -5.1 | 1900  |
| 1 | 9L    | 9R   | 1     | 18    | 23      | 20.7  | 18.2 | -2.5 | 1150  |
| 5 | 7L    | 7R   | 2     | 18    | 54      | 18.2  | 13.1 | -5.1 | 2700  |
| 3 | 2L    | 2R   | 2     | 18    | 74      | 13.1  | 8.0  | -5.1 | 3700  |
| 7 | 2L    | 2R   | 0     | 14    | 0       | 8.0   | 0.0  | -8.0 | 0     |
|   |       |      |       |       |         |       |      |      |       |