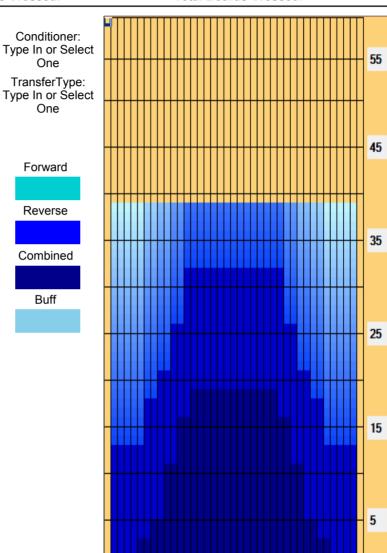

## **BBF 2017**

Oil Pattern Distance: 39 Feet Reverse Brush Drop: 39 Feet Oil Per Board: 50 uL **Forward Oil Total:** 11.9 mL **Reverse Oil Total:** 10.95 mL **Volume Oil Total:** 22.85 mL Forward Boards Crossed: 238 Boards Reverse Boards Crossed: 219 Boards **Total Boards Crossed:** 457 Boards

|   | Start | Stop | Loads | Speed | Crossed | Start | End  | Feet | T.Oil |
|---|-------|------|-------|-------|---------|-------|------|------|-------|
| 1 | 2L    | 2R   | 0     | 22    | 0       | 39.0  | 32.0 | -7.0 | 0     |
| 2 | 13L   | 13R  | 2     | 22    | 30      | 32.0  | 25.8 | -6.2 | 1500  |
| 3 | 11L   | 11R  | 2     | 18    | 38      | 25.8  | 20.7 | -5.1 | 1900  |
| 1 | 9L    | 9R   | 1     | 18    | 23      | 20.7  | 18.2 | -2.5 | 1150  |
| 5 | 7L    | 7R   | 2     | 18    | 54      | 18.2  | 13.1 | -5.1 | 2700  |
| 3 | 2L    | 2R   | 2     | 18    | 74      | 13.1  | 8.0  | -5.1 | 3700  |
| 7 | 2L    | 2R   | 0     | 14    | 0       | 8.0   | 0.0  | -8.0 | 0     |
|   |       |      |       |       |         |       |      |      |       |